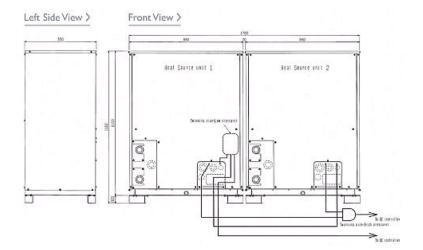

### Dimension

PQRY-P450YSHM-A

Telephone: 01707 282880

Email: air.conditioning@meuk.mee.com Website: http://www.mitsubishielectric.co.uk/aircon

Mitsubishi Electric reserves the right to make any variation in technical specification to the equipment described, or to withdraw or replace products without prior notification or public announcement.

## **Product Details**

| PQRY-P450YSHM-A                     |                |
|-------------------------------------|----------------|
| Capacity (kW):                      |                |
| Heating (Nominal)                   | 56.0           |
| Cooling (Nominal)                   | 50.0           |
| Power Input (kW) Heating (Nominal)  | 10.42          |
| Power Input (kW) Cooling (Nominal)  | 9.94           |
| Max No. of Connectable Indoor Units | 45             |
| Noise (dBA)                         | 51             |
| Width - mm                          | 880 + 880      |
| Depth - mm                          | 550            |
| Height - mm                         | 1160           |
| Weight - kg                         | 186 + 186      |
| Electrical Supply                   | 380-415v, 50Hz |
| Phase                               | 3              |
| Mains Cable No. Cores               | 4 + earth      |
| Starting Current (A)                | 8              |
| Running Current (A) - Heating       | 16.1           |
| Running Current (A) - Cooling       | 15.3           |